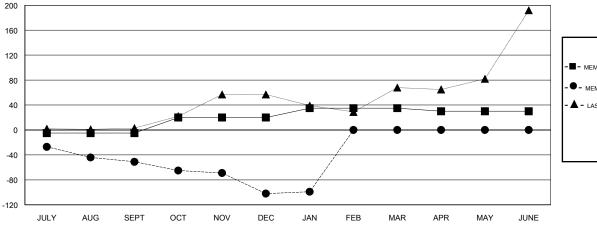

## MONTHLY MEMBERSHIP PROGRESS REPORT

District 2 S5

Results as of: 01/31/2018

| Clubs  RESULTS FOR 2017-2018 |               |           |               | Members Members |                           |                         |                                                    |
|------------------------------|---------------|-----------|---------------|-----------------|---------------------------|-------------------------|----------------------------------------------------|
|                              |               |           |               |                 | RESULTS FOR 2017-2018     |                         |                                                    |
| QUARTER                      | NEW CLUB GOAL | NEW CLUBS | DROPPED CLUBS | QUARTER         | MEMBER GROWTH NET<br>GOAL | MEMBER GROWTH<br>ACTUAL | DROPPED<br>MEMBERS ACTUAL<br>(including transfers) |
| JULY/AUG/SEPT                | 0             | 0         | 0             | JULY/AUG/SEPT   | -5                        | 43                      | 90                                                 |
| OCT/NOV/DEC                  | 1             | 0         | 1             | OCT/NOV/DEC     | 25                        | 65                      | 112                                                |
| JAN/FEB/MAR                  | 1             | 0         | 0             | JAN/FEB/MAR     | 15                        | 34                      | 29                                                 |
| APR/MAY/JUNE                 | 0             | 0         | 0             | APR/MAY/JUNE    | -5                        | 0                       | 0                                                  |

## GOALS AND ACTUAL NEW CLUBS CUMULATIVE

| -■- MEMBER GROWTH NET GOAL        |  |
|-----------------------------------|--|
| - ● - MEMBER GROWTH ACTUAL        |  |
| - ▲ - LAST YEAR MEMBERSHIP ACTUAL |  |
|                                   |  |
|                                   |  |
|                                   |  |